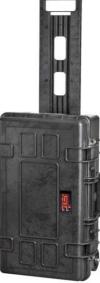

NEW MODEL GT 52-21 PTS

Watertight and perfectly sealed thanks to the exclusive O-ring and to the automatic purge valve. This tool case grants an absolute protection being the lightest water-resistant trolley tool case on the market! Made of unbreakable lightweight resin, GT 52-21 is provided with two tool pallets, strong latches, a handy ergonomic central handle, and a trolley with quick & safe lock / unlock telescopic handle. Crush-proof, corrosion-proof and airtight, this case is ideal for the most heavy-duty applications, particularly in the

## **Model Description:**

- 1 Upper tool pallet with PTS Double side with pouches
- 1 Lower tool pallet with PTS One side with pouches
- Document wallet in the lid for A4 docs
- · Stainless steel reinforced pad lockable points providing maximum security
- Automatic pressure release valve
- New Soft grip rubber handle
- I.D. label with protective cover (Transparent Polycarbonate)
- · Corrosion proof metal reinforced hinges
- Positive stacking location
- · Lid can be set to slid-off
- · New pull release latch for optimal drop test proof
- · Bottom compartment with tray and Alu-reinforced adjustable dividers