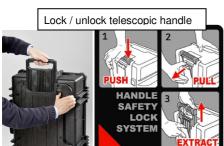

NEW MODEL GT 52-21 PTS

Watertight and perfectly sealed thanks to the exclusive O-ring and to the automatic purge valve. This tool case grants an absolute protection being the lightest water-resistant trolley tool case on the market! Made of unbreakable lightweight resin, GT 52-21 is provided with two tool pallets, strong latches, a handy ergonomic central handle, and a trolley with quick & safe lock / unlock telescopic handle. Crush-proof, corrosion-proof and airtight, this case is ideal for the most heavy-duty applications, particularly in the