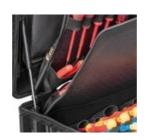

## **Model Description:**

- 1 Upper tool pallet with PTS Double side with pouches
- 1 Lower tool pallet with PTS One side with pouches
- Document wallet in the lid for A4 docs
- · Stainless steel reinforced pad lockable points providing maximum security
- Automatic pressure release valve
- New Soft grip rubber handle
- I.D. label with protective cover (Transparent Polycarbonate)
- · Corrosion proof metal reinforced hinges
- Positive stacking location
- · Lid can be set to slid-off
- · New pull release latch for optimal drop test proof
- · Bottom compartment with tray and Alu-reinforced adjustable dividers