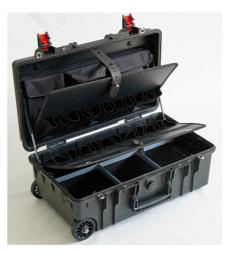

## **Model Description:**

- 1 Upper tool pallet with PTS Double side with pouches
- 1 Lower tool pallet with PTS One side with pouches
- Document wallet in the lid for A4 docs
- · Stainless steel reinforced pad lockable points providing maximum security
- Automatic pressure release valve
- New Soft grip rubber handle
- I.D. label with protective cover (Transparent Polycarbonate)
- · Corrosion proof metal reinforced hinges
- Positive stacking location
- · Lid can be set to slid-off
- · New pull release latch for optimal drop test proof
- · Bottom compartment with tray and Alu-reinforced adjustable dividers